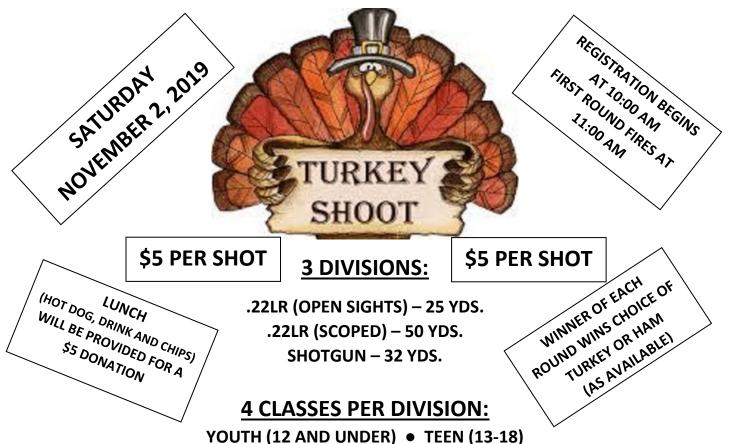

## 1<sup>ST</sup> ANNUAL NEW MIDDLETON MASONIC LODGE #249

LADIES • ADULT

BRING YOUR OWN GUN - .22LR, 12 GA., 16 GA., 20 GA., .410 SHOTGUN
ALL AMMUNITION WILL BE PROVIDED BY THE LODGE
ALL TARGETS WILL BE 6-INCH "CHIGGER DOT" STILL-BOARD TARGETS
10 SHOOTERS PER ROUND

CLOSEST PELLET OR BULLET TO CENTER DOT WINS THE ROUND
NO SHOTGUN BARRELS OVER 36"
NO SCOPES ON SHOTGUNS

NO CHOKE MODIFICATIONS - A 20 GA. SHELL MUST FIT INTO THE MUZZLE OF ALL 12 GA. SHOTGUNS ADJUSTABLE & INTERCHANGEABLE CHOKES ARE ACCEPTED

\*\*\*NO ALCOHOL OR OUTSIDE AMMUNITION \*\*\*

FOR MORE INFORMATION CALL DERIAL BIVENS 615-683-6258 OR EMAIL KJ4HJE@GMAIL.COM